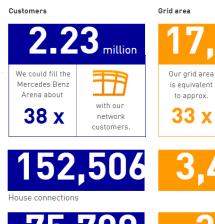

### Our company in numbers

House connections

to approx.

incl. service lines

Grid length

The length of our

arid would reach

approx.

2.5 x

across all pressure levels

around the

Earth.

the area of Lake

Constance.

installed renewable generation > 4.5 GW Peak load 8,57 GW