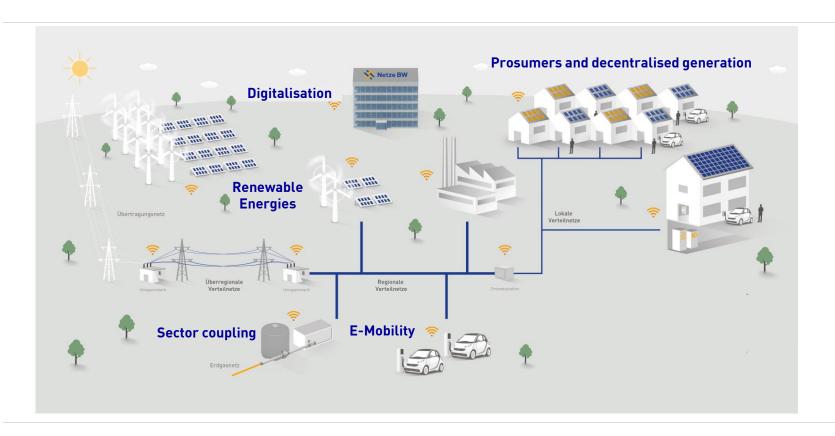

## A changing energy world

# Trends and focus areas regarding the future distribution grid

Intelligent and scalable solutions in the areas ٥f٠

- **Intelligent infrastructure** for customers
- Sustainable generation infrastructure
- System-critical infrastructure