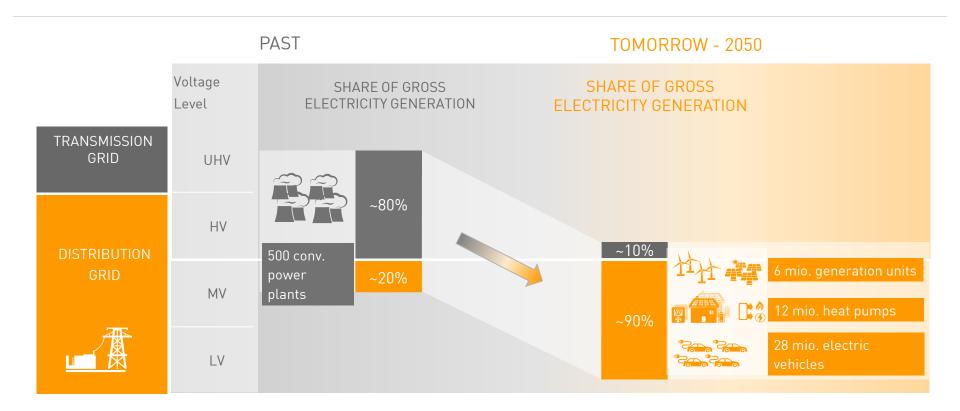

## A changing energy world

# Trends and focus areas regarding the future distribution grid