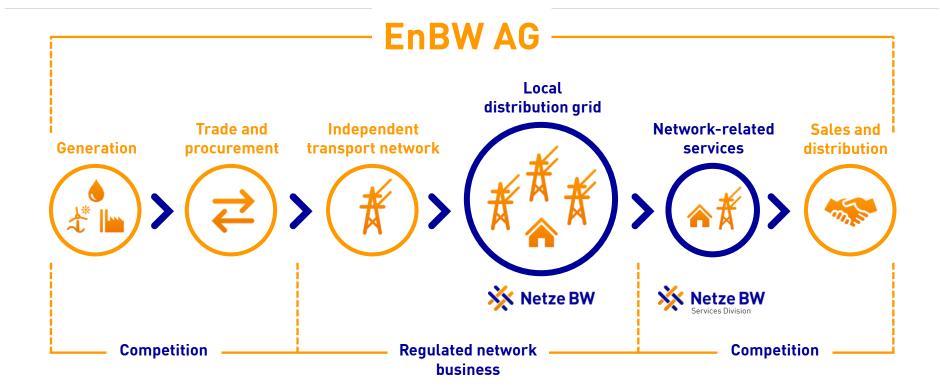

## We – Netze BW – are a link in the energy management value added chain.





### Our company in numbers















House connections





to approx.



incl. service lines

Grid length

The length of our

arid would reach

approx.

2.5 x

across all pressure levels

around the

Earth.



the area of Lake

Constance.



installed renewable generation > 4.5 GW Peak load 8,57 GW



## A changing energy world





# Trends and focus areas regarding the future distribution grid





### How can I get involved as a startup at EnBW?

Innovation Challenge

Founder's Scholarship

**FnRW New Ventures** 

—EnBW

#### Innovation Challenge



#### Description

- Semiannual startup bootcamp with input sessions and individual coaching
- Total prize money of 3.000 €, expert contacts within the EnBW, chance for founder scholarship

Support for further development of the busin