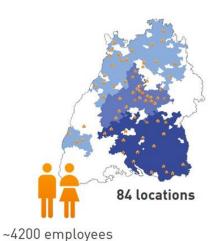

### Our company in numbers

House connections

to approx.

incl. service lines

Grid length

The length of our

arid would reach

approx.

2.5 x

across all pressure levels

around the

Earth.

the area of Lake

Constance.

installed renewable generation > 4.5 GW Peak load 8,57 GW