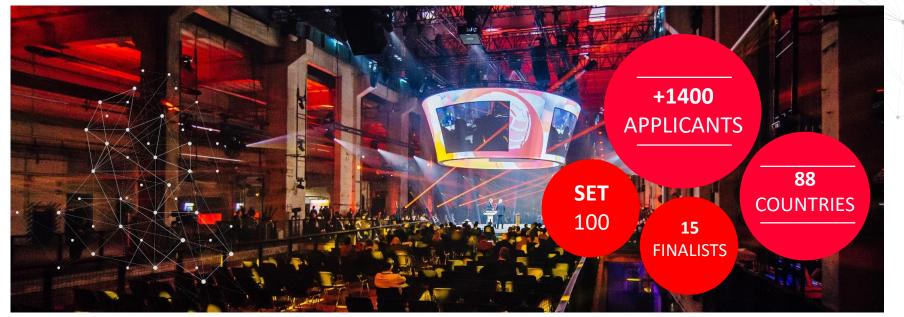

#### **A Global Platform**

containing over 1000 start-ups from 88 countries, along with international accelerators, corporates & government partners.

### **SET Award – Overview**